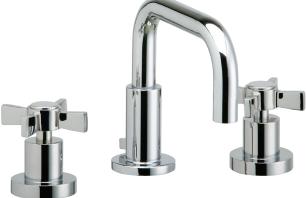

## Lavatory Faucet with Blade Cross Handles

#### **PRODUCT FEATURES**

- Style: Contemporary
- Collection: Basic
- Temperature Controlled By Handles
- Blade Cross Handles