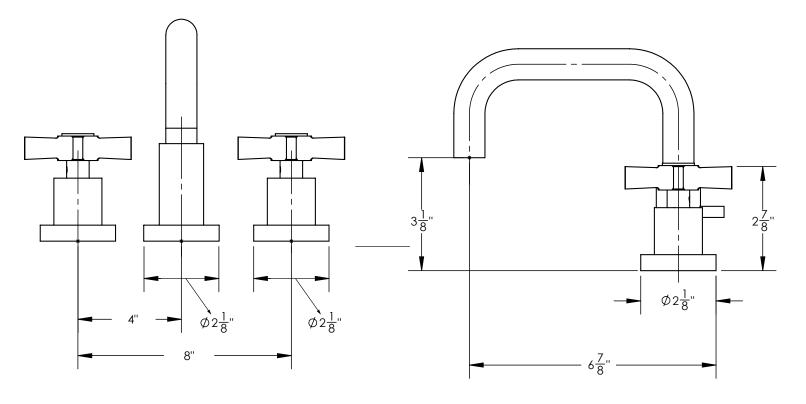

# **TECHNICAL DETAILS**

ADA Compliance: Yes Deck Thickness Maximum: 2" Deck Thickness Minimum: 1/8" Drain Assembly Material: Brass Drain Style: Lift pop-up Fitting Hole Diameter: 1 1/8" Number of Holes: Three Hole Number of Handles: Two Handle Spread Maximum: 12" Handle Spread Minimum: 8" Handle Turn Angle: Quarter Turn Spout Reach: Spout Height: Inlet Connection Type: Male 1/2" NPSM Installation Type: Deck Mounted Primary Material: Brass Valve Material: Ceramic Flow Restriction: 1.2 gpm Water Pressure Maximum: 85 PSI Water Pressure Minimum: 20 PSI